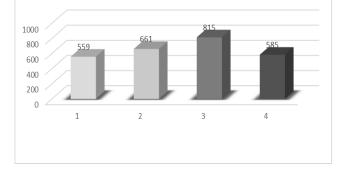

#### **2018 VIPS Donated Hours**

| 1st Qtr | 559 |
|---------|-----|
| 2nd Qtr | 661 |
| 3rd Qtr | 815 |
| 4th Qtr | 585 |

**2018 VIPS Donated Hours** 