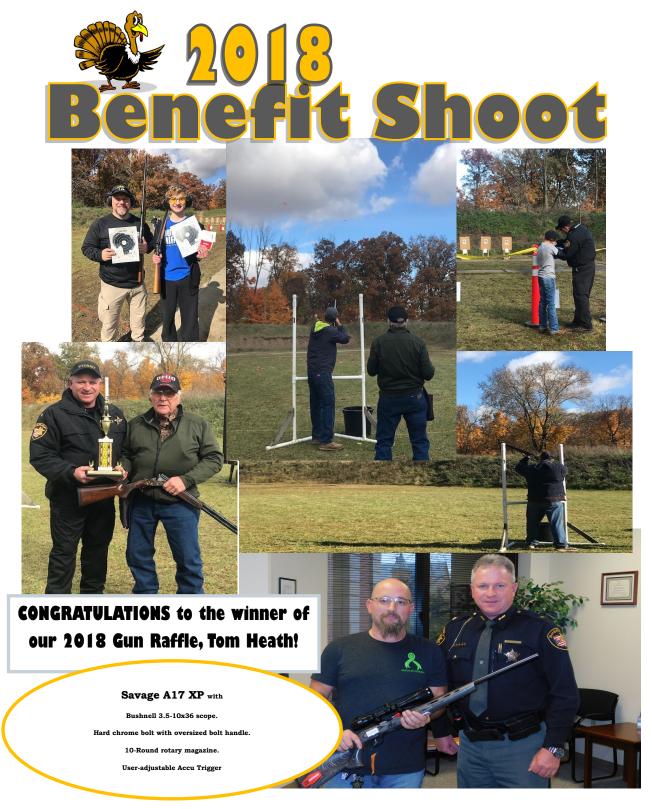

#### SPECIAL POINTS OF INTEREST

- 2018 Turkey Shoot
- DARE Graduation
- Shop with a Cop
- 2018 UCSO Retirees

#### Thank you to Lowes, Home Depot and Meijer for their prize donations.

th grade students from Fairbanks Elementary School and North Union Elementary School successfully completed the D.A.R.E. (Drug and Alcohol Resistance Education) program for the 2018-19 school year. D.A.R.E. is taught by School Resource Officers, Deputy Rod Wilson (Fairbanks) and Deputy Shawn Dyer (North Union). The students participate in a 12 week course learning about the dangers of alcohol and drugs along with ways to say NO when faced with the challenges of being around them. During the D.A.R.E. program, DAREN, the lion, is awarded to a class each week for best behavior. While the class has possession of the DAREN, the class has an opportunity to decorate him, adding to the decorations of the winning class before. At Graduation, a standout student is selected by teachers along with the D.A.R.E. officer to receive the decorated DAREN. The students also submit essays speaking about how they can use the tools that they have been taught within their own lives. An overall Essay Winner is presented with a framed copy of their essay along with a certificate at Graduation.