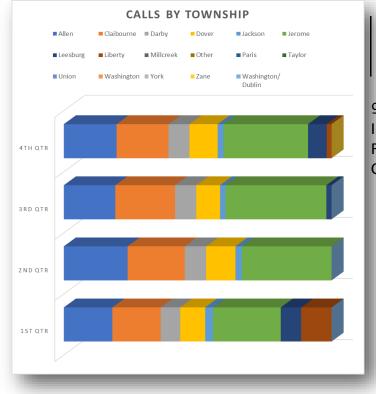

## Township Stats

(9-1-1 Calls by Township)

|                           | 1st Qtr | 2nd Qtr | 3rd Qtr | 4th Qtr |
|---------------------------|---------|---------|---------|---------|
| Allen Twp                 | 299     | 393     | 317     | 325     |
| Claibourne Twp            | 298     | 352     | 368     | 320     |
| Darby Twp                 | 120     | 132     | 131     | 129     |
| Dover Twp                 | 154     | 181     | 147     | 174     |
| Jackson Twp               | 48      | 39      | 33      | 36      |
| Jerome Twp                | 418     | 572     | 622     | 521     |
| Leesburg Twp              | 126     | 162     | 146     | 115     |
| Liberty Twp               | 188     | 207     | 123     | 144     |
| Millcreek Twp             | 115     | 129     | 139     | 131     |
| Other                     | 364     | 413     | 405     | 398     |
| Paris Twp                 | 1525    | 1625    | 1681    | 1555    |
| Taylor Twp                | 115     | 115     | 87      | 108     |
| Union Twp                 | 116     | 144     | 122     | 127     |
| Washington Twp            | 45      | 43      | 58      | 79      |
| York Twp                  | 56      | 71      | 66      | 87      |
| Zane Twp                  | 89      | 92      | 67      | 41      |
| Washington Twp/<br>Dublin | 25      | 31      | 35      | 36      |