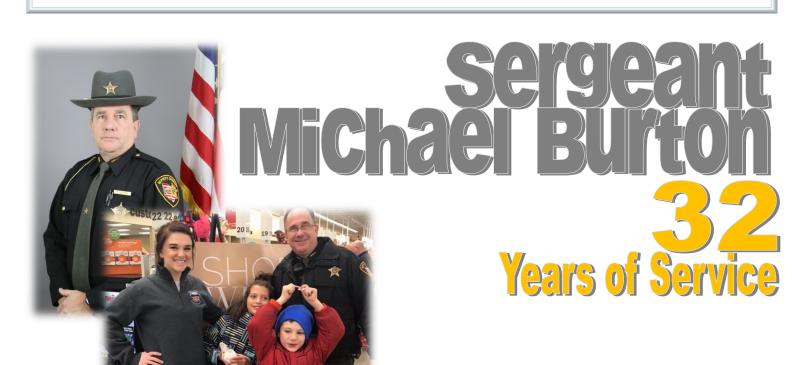

The annual Shop with a Cop event was held on Saturday, December 15, 2018. With donations from Meijer and Wal-Mart, 75 local children were able to participate in this year's event. Volunteers from every Union County Law Enforcement Agency and Fire Department participated as well. Upon their arrival, the children were paired with a local hero and then had breakfast provided by White Castle before partaking in a lights and siren parade through uptown Marysville. The parade ended at Wal-Mart and Meijer, where the children were greeted by excited store personnel, Elves, Mrs. Claus and Santa! This event is a favorite by many of the volunteers that participate. We would like THANK Meijer and Wal-Mart for their generous donation to this event; Thank you to White Castle for the delicious breakfast; and a SPECIAL THANK YOU to all of the local First Responder Heroes for volunteering. Without you this would not be possible. You have created lasting memories for all of these children.

# We Appreciate You!

The Union County Sheriff's Office would like to recognize the following for their years of service

(\*includes any prior service with other Law Enforcement Offices):

| Matthew Bebout | 1 Year    |
|----------------|-----------|
| Mike Burton    | *30 Years |
| Mike Casey     | *1 Year   |
| Rich Crabtree  | *20 Years |
| Pete Lenhardt  | 19 years  |
| Curtis Myers   | 2 Years   |
| Jamie Patton   | 28 Years  |
| Kevin Rigano   | 4 Years   |
| Scott Robinson | 17 Years  |
| Betsy Spain    | 29 Years  |
| William Stuff  | 1 Year    |
| Matt Warden    | 28 Years  |
|                |           |