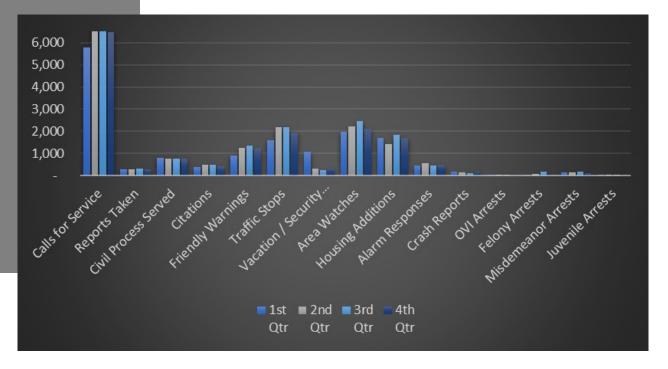

#### Lt. Mike Justice Commander

221 West 5th Street Marysville, Ohio 43040 Phone: (937) 645-4130 Fax: (937) 645-4170

|                             | 1st   | 2nd   | 3rd   | 4th   |
|-----------------------------|-------|-------|-------|-------|
|                             | Qtr   | Qtr   | Qtr   | Qtr   |
| Calls for Service           | 5,776 | 7,098 | 7,327 | 6,492 |
| Reports Taken               | 279   | 281   | 301   | 271   |
| Civil Process Served        | 782   | 758   | 772   | 753   |
| Citations                   | 390   | 469   | 476   | 421   |
| Friendly Warnings           | 902   | 1,238 | 1,357 | 1,243 |
| Traffic Stops               | 1,605 | 2,168 | 2,199 | 1,938 |
| Vacation / Security Watches | 1,084 | 309   | 237   | 317   |
| Area Watches                | 1,972 | 2,226 | 2,464 | 2,128 |
| Housing Additions           | 1,683 | 1,416 | 1,845 | 1,688 |
| Alarm Responses             | 463   | 562   | 467   | 500   |
| Crash Reports               | 161   | 135   | 118   | 159   |
| OVI Arrests                 | 10    | 21    | 27    | 12    |
| Felony Arrests              | 48    | 57    | 170   | 32    |
| Misdemeanor Arrests         | 143   | 156   | 164   | 99    |
| Juvenile Arrests            | 9     | 15    | 9     | 7     |