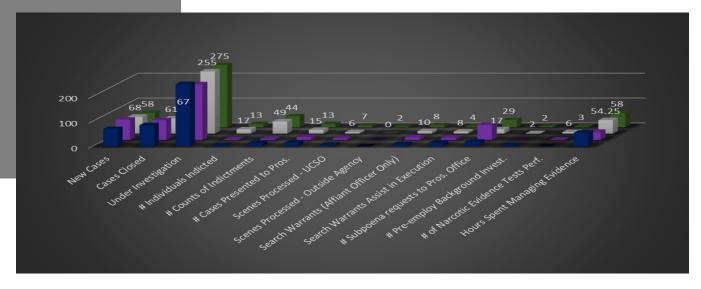

# Investigations \_\_\_ Division

Lt. Jeff Stiers Commander

128 South Main Street (2nd Floor) Marysville, Ohio 43040 Phone: (937) 645-4126 Fax: (937) 645-4104

CRIME TIP HOTLINE: (937) 642-7653

|                                        | 1st Qtr | 2nd Qtr | 3rd Qtr | 4th Qtr |
|----------------------------------------|---------|---------|---------|---------|
| New Cases                              | 69      | 82      | 68      | 58      |
| Cases Closed                           | 85      | 79      | 61      | 67      |
| Under Investigation                    | 304     | 224     | 255     | 275     |
| # Individuals Indicted                 | 4       | 3       | 17      | 13      |
| # Counts of Indictments                | 13      | 5       | 49      | 44      |
| # Cases Presented to Pros.             | 14      | 11      | 15      | 13      |
| Scenes Processed - UCSO                | 6       | 7       | 6       | 7       |
| Scenes Processed - Outside Agency      | 0       | 0       | 0       | 2       |
| Search Warrants (Affiant Officer Only) | 8       | 11      | 10      | 8       |
| Search Warrants Assist in Execution    | 14      | 9       | 8       | 4       |
| # Subpoena requests to Pros. Office    | 18      | 61      | 17      | 29      |
| # Pre-employ Background Invest.        | 4       | 0       | 2       | 2       |
| # of Narcotic Evidence Tests Perf.     | 0       | 1       | 6       | 3       |
| Hours Spent Managing Evidence          | 54.5    | 33      | 54.25   | 58      |