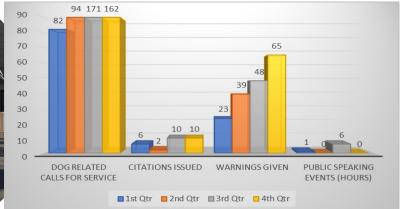

#### **UNION COUNTY DOG WARDEN**

|                                | 1st Qtr | 2nd Qtr | 3rd Qtr | 4th Qtr |
|--------------------------------|---------|---------|---------|---------|
| Dog Related Calls for Service  | 82      | 94      | 171     | 162     |
| Citations Issued               | 6       | 2       | 10      | 10      |
| Warnings Given                 | 23      | 39      | 48      | 65      |
| Public Speaking Events (Hours) | 1       | 0       | 6       | 0       |