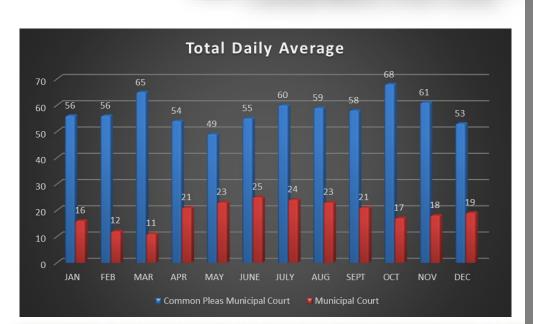

Maximum Number of Beds Allowed Per Day:

Daily Average

Daily Average Municipal Court

|           | Common Pleas |      |        | Municipai Court |      |        |                          |                        |                                    |
|-----------|--------------|------|--------|-----------------|------|--------|--------------------------|------------------------|------------------------------------|
|           | Total        | Male | Female | Total           | Male | Female | Union<br>County<br>Total | Monthly<br>Bed Overage | Overage Amt. Paid to<br>Tri-County |
|           |              |      |        |                 |      |        |                          |                        |                                    |
| January   | 56           | 42   | 14     | 16              | 15   | 1      | 72                       | 546                    | \$24,570.00                        |
| February  | 56           | 38   | 17     | 12              | 11   | 1      | 67                       | 500                    | \$22,500.00                        |
| March     | 65           | 47   | 17     | 11              | 10   | 1      | 76                       | 663                    | \$29,835.00                        |
| April     | 54           | 40   | 14     | 21              | 15   | 7      | 75                       | 704                    | \$31,680.00                        |
| May       | 49           | 39   | 10     | 23              | 17   | 6      | 72                       | 611                    | \$27,495.00                        |
| June      | 55           | 43   | 13     | 25              | 22   | 3      | 80                       | 840                    | \$37,800.00                        |
| July      | 60           | 46   | 15     | 24              | 20   | 3      | 84                       | 899                    | \$40,455.00                        |
| August    | 59           | 46   | 13     | 23              | 17   | 6      | 82                       | 845                    | \$38,025.00                        |
| September | 58           | 43   | 16     | 21              | 16   | 5      | 79                       | 806                    | \$36,270.00                        |
| October   | 68           | 51   | 17     | 17              | 15   | 2      | 86                       | 954                    | \$42,930.00                        |
| November  | 61           | 46   | 14     | 18              | 16   | 3      | 79                       | 809                    | \$36,405.00                        |
| December  | 53           | 41   | 13     | 19              | 15   | 4      | 72                       | 559                    | \$25,155.00                        |