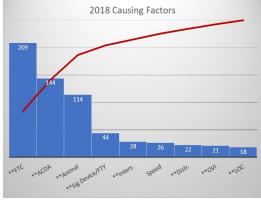

#### **CRASHES**

|                             | 1st Qtr          | 2nd Qtr       | 3rd Qtr                                 | 4th Qtr         |
|-----------------------------|------------------|---------------|-----------------------------------------|-----------------|
| Days of the Week            | -                | -             | -                                       | -               |
| Sunday                      | 15               | 10            | 6                                       | 19              |
| Monday                      | 26               | 16            | 18                                      | 21              |
| Tuesday                     | 18               | 24            | 26                                      | 28              |
| Wednesday                   | 46               | 24            | 14                                      | 17              |
| Thursday                    | 27               | 24            | 20                                      | 23              |
| Friday                      | 20               | 17            | 21                                      | 34              |
| Saturday                    | 40               | 20            | 13                                      | 16              |
| Road Contour                |                  |               |                                         |                 |
| Straight                    | 128              | 110           | 94                                      | 134             |
| Curve                       | 33               | 25            | 23                                      | 24              |
| Road Condition              | 0.0              | 105           | 0.0                                     |                 |
| Dry                         | 68<br>3 <b>5</b> | 105           | 96                                      | 111             |
| Wet                         | 37               | 27            | 22                                      | 39              |
| Snow/Ice                    | 55               | 1             | 0                                       | 7               |
| Weather                     | 00               | 0.7           | 00                                      | 00              |
| Clear                       | 68               | 87            | 82                                      | 93              |
| Cloudy                      | 30               | 30            | 20                                      | 27              |
| Sunny                       | 0                | 0             | 0                                       | 0               |
| Rain                        | 17               | 14            | 13                                      | 24              |
| Snow                        | 37               | $\frac{2}{2}$ | 0                                       | 10              |
| Fog                         | 6                | 0             | 0                                       | 1               |
| Vehicle Type                | . <del>.</del>   | 0             |                                         | 22              |
| Commercial                  | 17               | 8             | 17<br><b>7</b> 2                        | 22              |
| Passenger                   | 121              | 95            | 78                                      | 118             |
| Motorcycle                  | 0                | 5             | 1                                       | 1               |
| Bicycle                     | 0                | 0             | 0                                       | 0               |
| Gender of Driver            | 0.5              | 0.7           | <b>7</b> 0                              | 0.4             |
| Male                        | 95<br>51         | 87            | 78                                      | 94              |
| Female                      | 51               | 42            | 31                                      | 54              |
| Age of Driver               | c                | 0             | 7                                       | 10              |
| <18<br>18-25                | 6<br>45          | 9<br>31       | 7<br>26                                 | $\frac{12}{21}$ |
|                             | 45<br>40         | 31<br>46      | $\frac{26}{27}$                         | 31              |
| 24-40<br>>40                | $\frac{40}{54}$  | 46<br>43      | $\begin{array}{c} 27 \\ 49 \end{array}$ | 44 $59$         |
| Alcohol or Drug Related     | 94               | 40            | 4 <i>7</i>                              | อฮ              |
| Alcohol or Drug Kelated <18 | 1                | 0             | 0                                       | 0               |
| 18-21                       | 1                | 0             | 0                                       | 0               |
| >18                         | 6                | 7             | 4                                       | 5               |
| Causing Factor              | U                | 1             | 4                                       | Ð               |
| Speed                       | 11               | 1             | 5                                       | 9               |
| **OVI                       | 7                | 7             | 3                                       | $\frac{9}{4}$   |
| **LOC                       | 6                | 3             | 4                                       | 5               |
| **FTC                       | 79               | 3<br>46       | 4<br>37                                 | $\frac{3}{47}$  |
| **ACDA                      | 28               | 46            | 36                                      | 34              |
| **Sig Device/FTY            | 1                | 20            | 30<br>23                                | 0               |
| **Animal                    | 25               | 20<br>15      | 23<br>20                                | 54              |
| **Intersection              | 8                | 10            | 8                                       | $\frac{34}{2}$  |
| **Distracted.               | $\frac{3}{3}$    | 7             | 7                                       | 5               |
| Distracted.                 | <u> </u>         | - 1           |                                         | U               |

#### \*\*CAUSING FACTORS KEY

#### **OVI**

Operating a Vehicle While Impaired

#### LOC

Left of Center

#### **FTC**

Failure to Control

#### **ACDA**

Assured Clear Distance Ahead

#### Sig. Device/FTY

Failure to Yield

#### **Animal**

Vehicle Strikes an Animal (deer, dog, etc.)

#### Inters. Intersection

**Distr.**Distraction