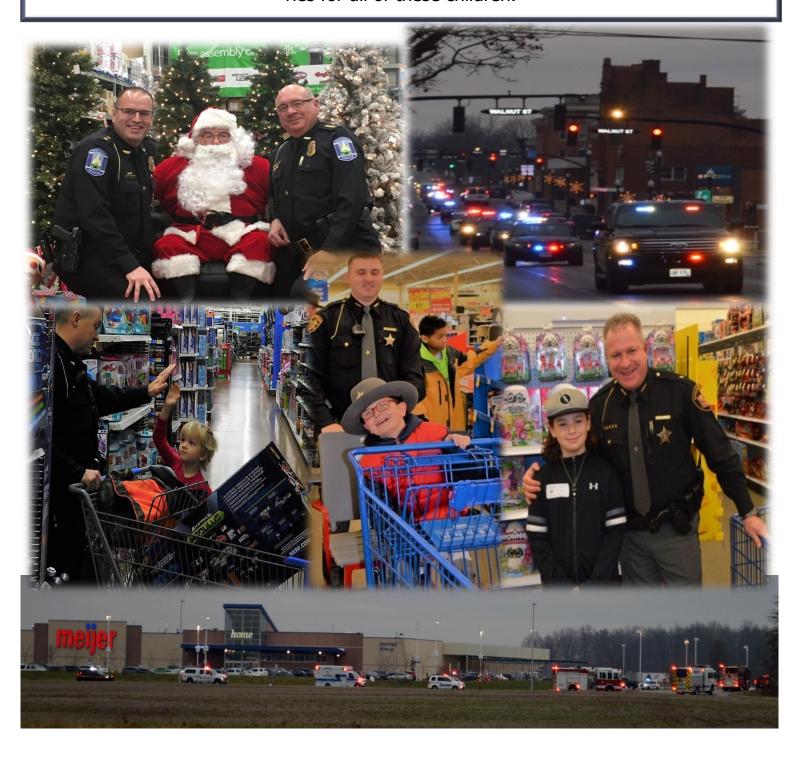

The annual Shop with a Cop event was held on Saturday, December 15, 2018. With donations from Meijer and Wal-Mart, 75 local children were able to participate in this year's event. Volunteers from every Union County Law Enforcement Agency and Fire Department participated as well. Upon their arrival, the children were paired with a local hero and then had breakfast provided by White Castle before partaking in a lights and siren parade through uptown Marysville. The parade ended at Wal-Mart and Meijer, where the children were greeted by excited store personnel, Elves, Mrs. Claus and Santa! This event is a favorite by many of the volunteers that participate. We would like THANK Meijer and Wal-Mart for their generous donation to this event; Thank you to White Castle for the delicious breakfast; and a SPECIAL THANK YOU to all of the local First Responder Heroes for volunteering. Without you this would not be possible. You have created lasting memories for all of these children.