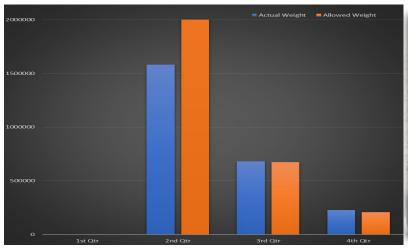

## **SCALES**

|                         | 1st Qtr | 2nd Qtr    | 3rd Qtr    | 4th Qtr  |
|-------------------------|---------|------------|------------|----------|
| Actual Weight           | 0       | 1,581,500  | 679,850    | 226,510  |
| Allowed Weight          | 0       | 6,804,280  | 672,600    | 207,600  |
| Over Weight             | 0       | 186,900    | 28,230     | 18,910   |
| Fine Amount             | 0       | \$8,517.00 | \$1,496.00 | \$872.00 |
| Sheriff's Office - Time | 0       | 1.5        | 0          | 0        |
| Engineer's Time         | 0       | 82         | 36         | 8        |