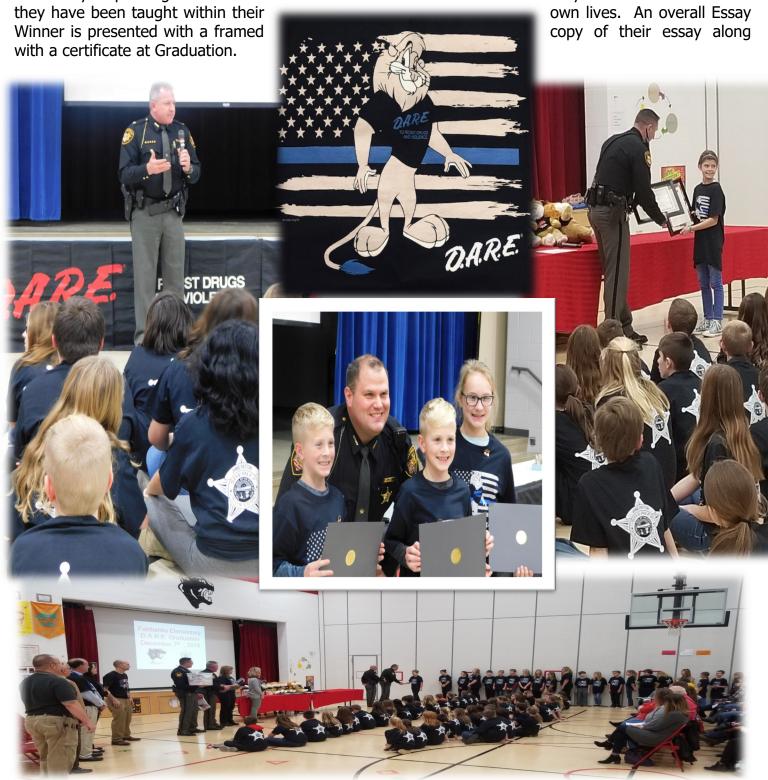

#### Thank you to Lowes, Home Depot and Meijer for their prize donations.

th grade students from Fairbanks Elementary School and North Union Elementary School successfully completed the D.A.R.E. (Drug and Alcohol Resistance Education) program for the 2018-19 school year. D.A.R.E. is taught by School Resource Officers, Deputy Rod Wilson (Fairbanks) and Deputy Shawn Dyer (North Union). The students participate in a 12 week course learning about the dangers of alcohol and drugs along with ways to say NO when faced with the challenges of being around them. During the D.A.R.E. program, DAREN, the lion, is awarded to a class each week for best behavior. While the class has possession of the DAREN, the class has an opportunity to decorate him, adding to the decorations of the winning class before. At Graduation, a standout student is selected by teachers along with the D.A.R.E. officer to receive the decorated DAREN. The students also submit essays speaking about how they can use the tools that they have been taught within their own lives. An overall Essay Winner is presented with a framed copy of their essay along with a certificate at Graduation.